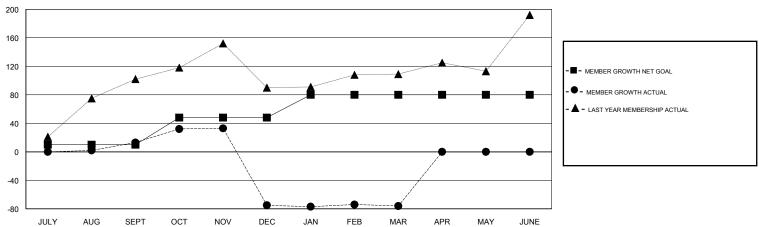

## GOALS AND ACTUAL MEMBERS CUMULATIVE

| DROPPED CLUBS: 4  DROPPED MEMBERS |     | 19 CLUBS OF 77 ADDED 1 OR MORE NEW MEMBERS | GENDER DISTRIBUTION  MALE 1,065 (60.07%)  FEMALE 708 (39.93%)  Women Percentage Fiscal Year Goal: 50% |    |
|-----------------------------------|-----|--------------------------------------------|-------------------------------------------------------------------------------------------------------|----|
| DECEASED                          | 3   | CLICK HERE FOR CUMULATIVE                  | TOTAL FAMILY UNIT MEMBERS                                                                             | 57 |
| CLUB CANCELLED                    | 45  | MEMBERSHIP DATA                            |                                                                                                       | 24 |
| OTHER                             | 106 |                                            | FAMILY MEMBERS PAYING HALF DUES                                                                       | 31 |
| TOTAL                             | 154 |                                            |                                                                                                       |    |

#### **LOCATION THAILAND**

**GMT CA** 

|                       | Club          | s         |               | Members               |                           |                         |                                              |
|-----------------------|---------------|-----------|---------------|-----------------------|---------------------------|-------------------------|----------------------------------------------|
| RESULTS FOR 2018-2019 |               |           |               | RESULTS FOR 2018-2019 |                           |                         |                                              |
| QUARTER               | NEW CLUB GOAL | NEW CLUBS | DROPPED CLUBS | QUARTER               | MEMBER GROWTH NET<br>GOAL | MEMBER GROWTH<br>ACTUAL | DROPPED MEMBERS ACTUAL (including transfers) |
| JULY/AUG/SEPT         | 0             | 0         | 0             | JULY/AUG/SEPT         | 10                        | 57                      | 21                                           |
| OCT/NOV/DEC           | 1             | 0         | 4             | OCT/NOV/DEC           | 38                        | 40                      | 119                                          |
| JAN/FEB/MAR           | 1             | 0         | 0             | JAN/FEB/MAR           | 32                        | 19                      | 14                                           |
| APR/MAY/JUNE          | 0             | 0         | 0             | APR/MAY/JUNE          | 0                         | 0                       | 0                                            |