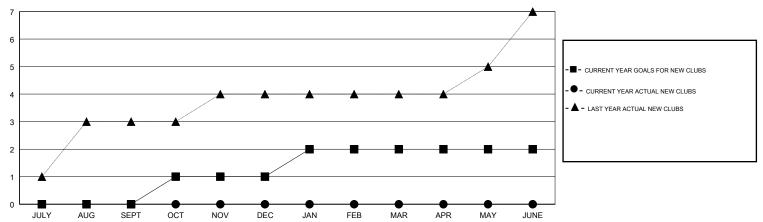

# GOALS AND ACTUAL NEW CLUBS CUMULATIVE

#### **LOCATION THAILAND**

**GMT CA** 

|                       | Club          | s         |               | Members               |                           |                         |                                              |
|-----------------------|---------------|-----------|---------------|-----------------------|---------------------------|-------------------------|----------------------------------------------|
| RESULTS FOR 2018-2019 |               |           |               | RESULTS FOR 2018-2019 |                           |                         |                                              |
| QUARTER               | NEW CLUB GOAL | NEW CLUBS | DROPPED CLUBS | QUARTER               | MEMBER GROWTH NET<br>GOAL | MEMBER GROWTH<br>ACTUAL | DROPPED MEMBERS ACTUAL (including transfers) |
| JULY/AUG/SEPT         | 0             | 0         | 0             | JULY/AUG/SEPT         | 10                        | 57                      | 21                                           |
| OCT/NOV/DEC           | 1             | 0         | 4             | OCT/NOV/DEC           | 38                        | 40                      | 119                                          |
| JAN/FEB/MAR           | 1             | 0         | 0             | JAN/FEB/MAR           | 32                        | 19                      | 14                                           |
| APR/MAY/JUNE          | 0             | 0         | 0             | APR/MAY/JUNE          | 0                         | 0                       | 0                                            |